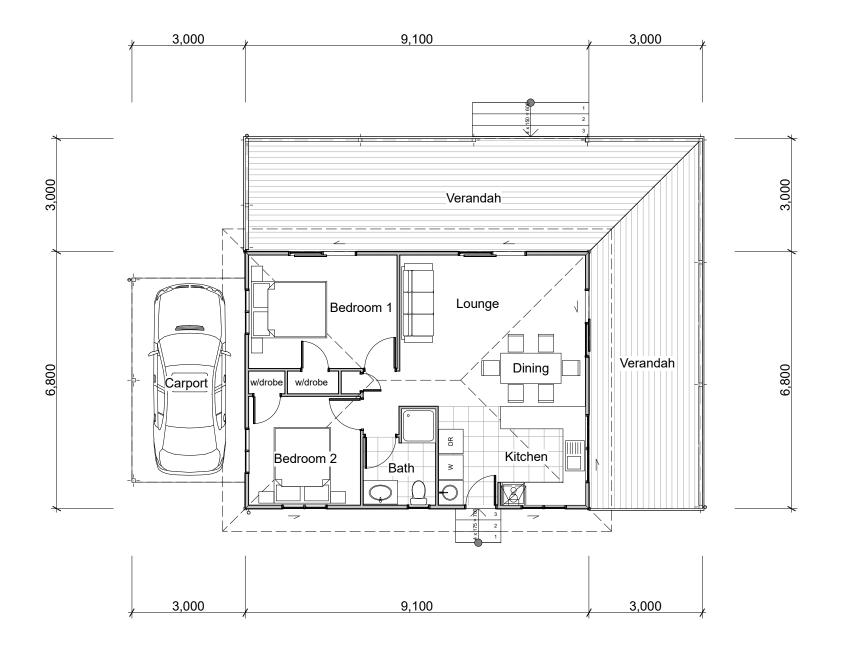

|   | TWO BEDROOM - ROSE 2023 |
|---|-------------------------|
| , |                         |

| FLOOR PLAN | This plan is an instrur<br>the property of Wiri P<br>confidential document a<br>traced, reproduced, use<br>any third party with out t |
|------------|---------------------------------------------------------------------------------------------------------------------------------------|
|            |                                                                                                                                       |

| plan is an instrument of service,<br>property of Wiri Pacific Ltd, is a                              | Drawn:           | Checked:<br>LW      |
|------------------------------------------------------------------------------------------------------|------------------|---------------------|
| ential document and must not be reproduced, used or exhibited by rd party with out the permission in | Approved:<br>LW  | Date:<br>01/02/2023 |
| writing of Wiri Pacific Ltd.                                                                         | Scale : 1:100@A3 | Sheet: 01           |